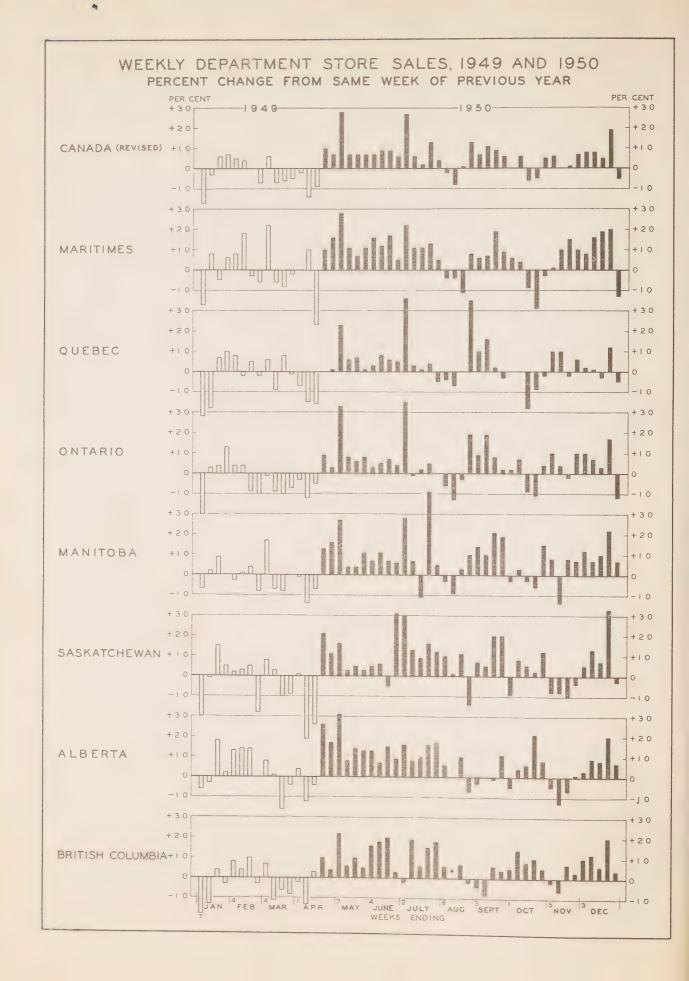

## PRELIMINARY REPORT ON DEPARTMENT STORE SALES, JANUARY, 1947

Department store sales in Canada were 20 per cent higher in January, 1947 than in January, 1946. Volume receded 49 per cent below the high December peak, a movement which is customarily experienced, but the adjusted index stood at 218.6 in January and was therefore almost identical with the average of the adjusted series for last year.

Unadjusted indexes (on the base 1935-1939 = 100) stood at 164.8 for January, 1947, 137.0 for January, 1946 and 325.7 for December, 1946.

Sales in Quebec province spurted briskly in January, as revealed by the regional summary which follows:

#### Department Store Sales Increases By Regions

|          |         | Maritime<br>Provinces | Quebec | Ontario | Prairie<br>Provinces | British<br>Columbia |
|----------|---------|-----------------------|--------|---------|----------------------|---------------------|
| January, | 1947/46 | 14%                   | 33%    | 19%     | 19%                  | 17%                 |